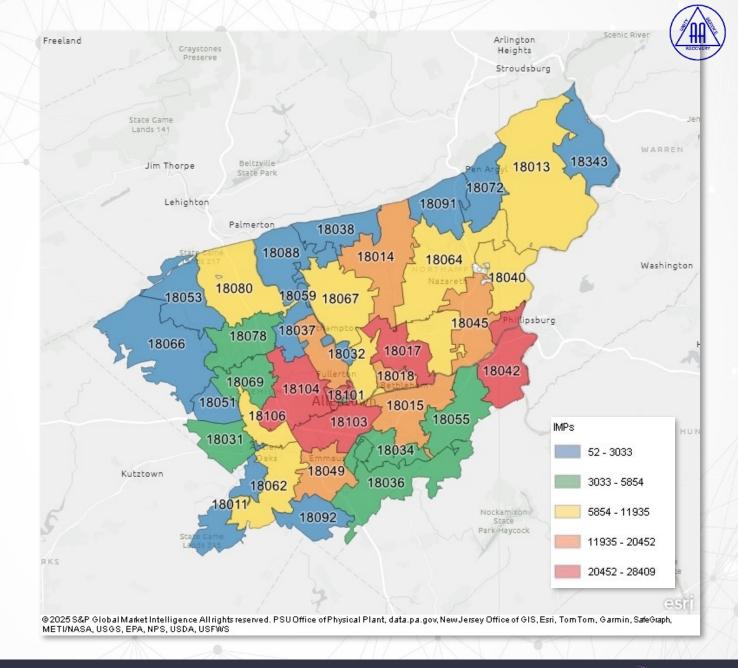

#### **TOP GEOS**

|          | . 1 X / 1   |
|----------|-------------|
| Zip Code | Impressions |
| 18102    | 28,409      |
| 18104    | 27,440      |
| 18103    | 26,257      |
| 18042    | 23,095      |
| 18017    | 20,452      |
| 18015    | 18,045      |
| 18045    | 15,413      |
| 18018    | 15,263      |
| 18014    | 14,376      |
| 18052    | 12,869      |
| 18049    | 11,935      |
| 18062    | 10,554      |
| 18020    | 10,089      |
| 18064    | 8,610       |
| 18109    | 8,432       |
| 18080    | 8,206       |
| 18013    | 7,928       |
| 18067    | 7,869       |
| 18040    | 7,070       |
| 18106    | 5,854       |
| 18101    | 5,257       |
| 18036    | 4,872       |
| 18034    | 4,700       |
| 18078    | 4,602       |
| 18055    | 4,161       |
| 18031    | 3,883       |
| 18069    | 3,033       |
| 18032    | 2,820       |
| 18051    | 2,736       |
| 18072    | 2,715       |
|          |             |