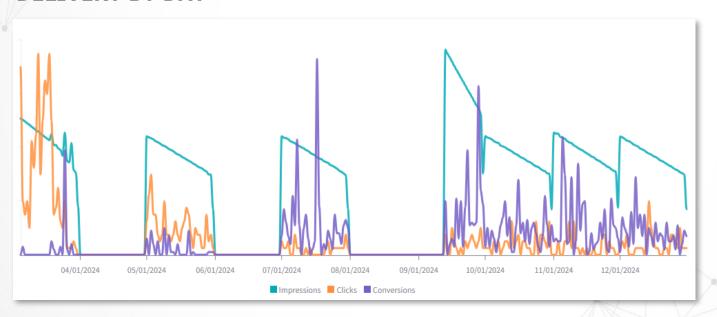

Completion Rate (VCR)** which is the same measure in a percentage.





| Ad Unit  | Start Date | End Date | Audience                                                      | Impressio<br>ns | Click<br>s | CTR % |
|----------|------------|----------|---------------------------------------------------------------|-----------------|------------|-------|
| Display  | 3/5/24     | 12/31/24 | Adults 18+; Persons searching for recovery, rehab, alcoholic, | 323,028         | 478        | 0.15% |
| Pre-roll | 3/5/24     | 12/31/24 | alcoholism, AA meeting                                        | 73,510          | 141        | 0.19% |
|          |            |          |                                                               | 396,538         | 619        | 0.16% |

#### **DELIVERY BY DAY**



#### **DEVICES**



## DISPLAY RECAP



| Ad Unit | Start<br>Date                                                                                                  | End Date | Audience | Impression<br>s | Clicks | Conversio<br>ns | CTR % | Industry<br>Benchma<br>rk |
|---------|----------------------------------------------------------------------------------------------------------------|----------|----------|-----------------|--------|-----------------|-------|---------------------------|
| Display | isplay  3/5/24  12/31/24  Adults 18+; Persons searching for recovery, rehab, alcoholic, alcoholism, AA meeting |          | 323,028  | 478             | 1,330  | 0.15%           | 0.14% |                           |

#### **TOP DOMAINS**

| Site                 | Impressions |
|-----------