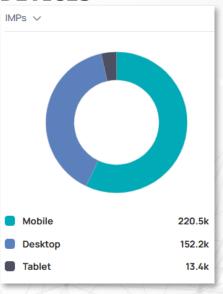

R)** which is the same measure in a percentage.





| Ad Unit  | Start Date | End Date | Audience                                                      | Impressio<br>ns | Click<br>s | CTR % |
|----------|------------|----------|---------------------------------------------------------------|-----------------|------------|-------|
| Display  | 3/5/24     | 12/31/24 | Adults 18+; Persons searching for recovery, rehab, alcoholic, | 323,028         | 478        | 0.15% |
| Pre-roll | 3/5/24     | 12/31/24 | alcoholism, AA meeting                                        | 73,510          | 141        | 0.19% |
|          |            |          |                                                               | 396,538         | 619        | 0.16% |

#### **DELIVERY BY DAY**



#### **DEVICES**



## DISPLAY RECAP



| Ad Unit | Start<br>Date                                                                                                  | End Date | Audience | Impression<br>s | Clicks | Conversio<br>ns | CTR % | Industry<br>Benchma<br>rk |
|---------|----------------------------------------------------------------------------------------------------------------|----------|----------|-----------------|--------|-----------------|-------|---------------------------|
| Display | isplay  3/5/24  12/31/24  Adults 18+; Persons searching for recovery, rehab, alcoholic, alcoholism, AA meeting |          | 323,028  | 478             | 1,330  | 0.15%           | 0.14% |                           |

#### **TOP DOMAINS**

| Site                 | Impressions |
|----------------------|--------